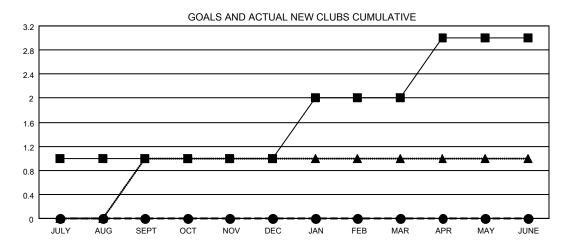

## **OPEN** GMT CA 1 Clubs Members RESULTS FOR 2019-2020 RESULTS FOR 2019-2020 NEW CLUB GOAL NEW CLUBS DROPPED CLUBS MEMBER GROWTH NET MEMBER GROWTH DROPPED QUARTER QUARTER GOAL ACTUAL MEMBERS ACTUAL (including transfers) 0 22 83 115 JULY/AUG/SEPT JULY/AUG/SEPT 0 0 0 22 27 45 OCT/NOV/DEC OCT/NOV/DEC 0 0 22 0 0 JAN/FEB/MAR JAN/FEB/MAR 0 0 23 0 0 APR/MAY/JUNE APR/MAY/JUNE