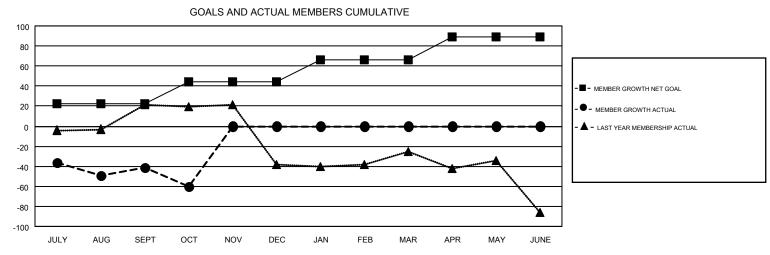

## **OPEN** GMT CA 1 Clubs Members RESULTS FOR 2019-2020 RESULTS FOR 2019-2020 NEW CLUB GOAL NEW CLUBS DROPPED CLUBS MEMBER GROWTH NET MEMBER GROWTH DROPPED QUARTER QUARTER GOAL ACTUAL MEMBERS ACTUAL (including transfers) 0 22 83 115 JULY/AUG/SEPT JULY/AUG/SEPT 0 0 0 22 27 45 OCT/NOV/DEC OCT/NOV/DEC 0 0 22 0 0 JAN/FEB/MAR JAN/FEB/MAR 0 0 23 0 0 APR/MAY/JUNE APR/MAY/JUNE